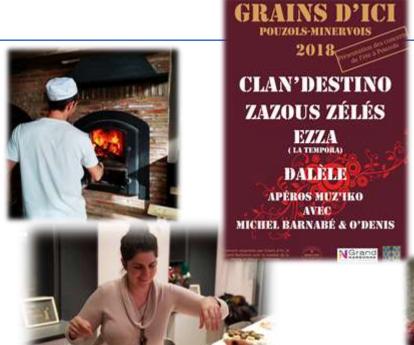

### Grains d'ici

- Noémie and Athanael, two young urban exiled
- Have fine knowledge of local social problematics
- The willing to create a social store in a small village (500 ppl)

# Grains d'ici – a multiservice store

- 50 local producers
- Bread and first needs
- Snacking and drinks
- Concerts
- Animations (citizens café, cooking courses...)
- Animations out of the store
- Contracted out-services