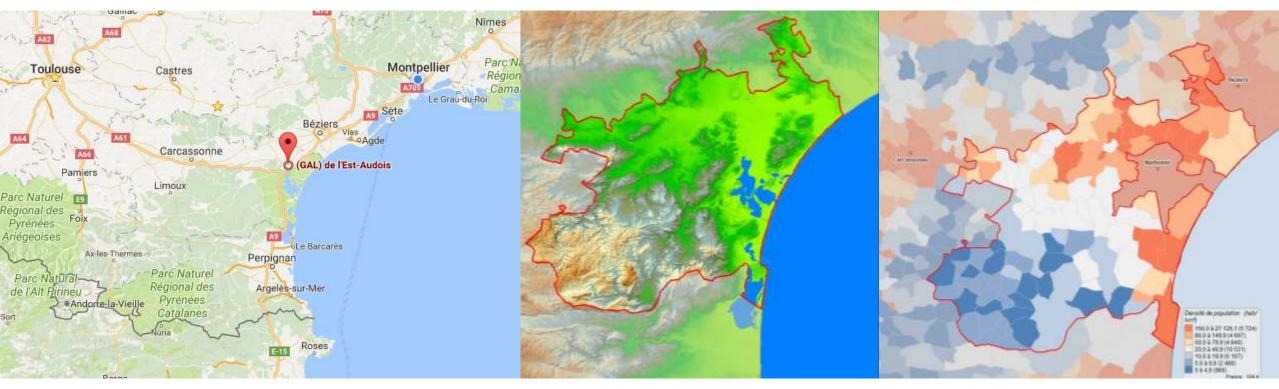

#### The LAG's territory

- 2000 km<sup>2</sup>
- 150 000 Inhabitants
- Central city is about 50 000 people

#### But a really contrasted area:

- From lagunas to mediterreanean montains
- From crowded or dense areas to almost desertic lands