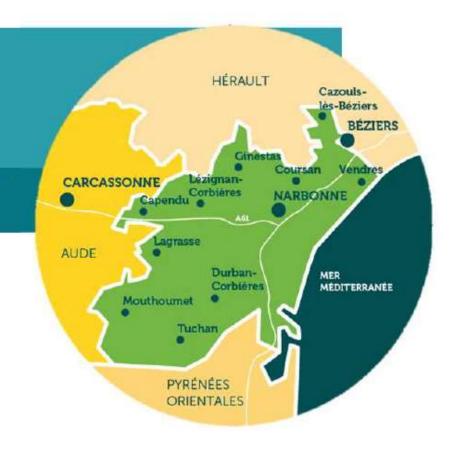

#### The LAG's territory

- 2000 km<sup>2</sup>
- 150 000 Inhabitants
- Central city is about 50 000 people

#### But a really contrasted area:

- From lagunas to mediterreanean montains
- From crowded or dense areas to almost desertic lands